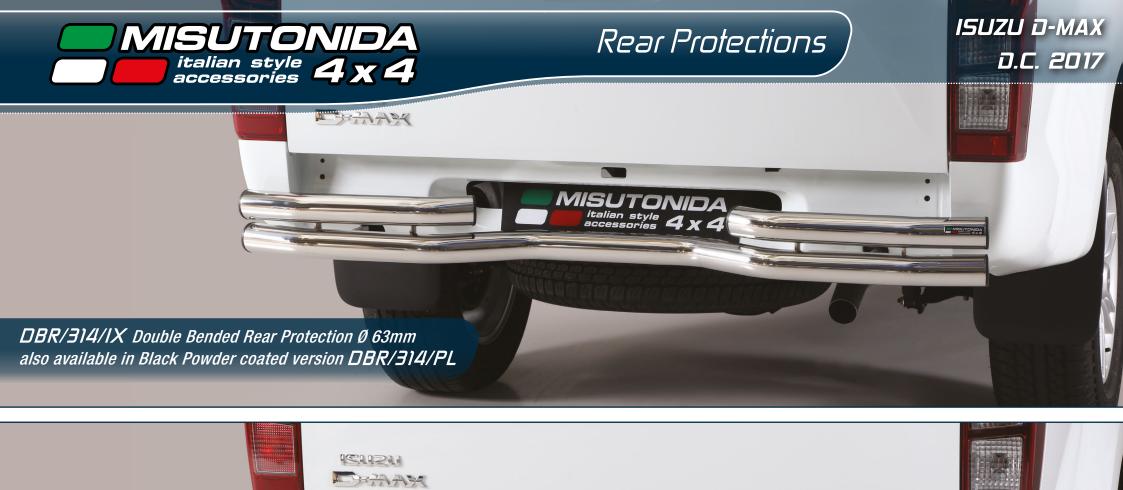

## Side Protections

15UZU D-MAX D.C. 2017

P/314/IX Sidesteps Ø 50mm / also available in Black Powder coated version P/314/PL