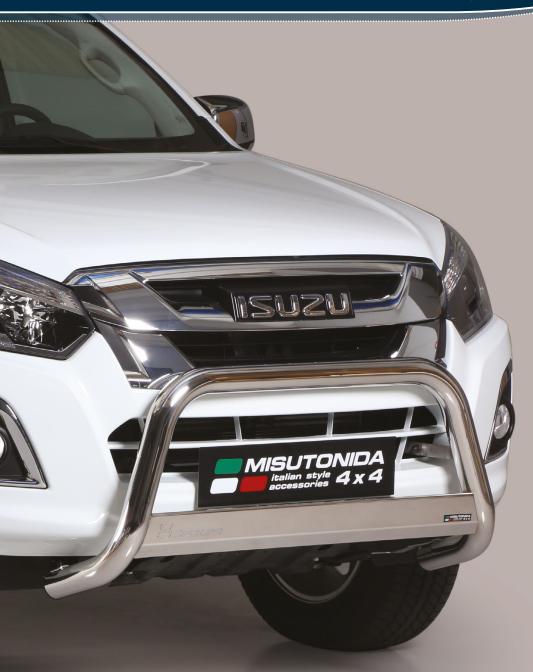

E.A.S. Energy Absorber System Accessories for Off Road Cars

EC/5B/314/IX\*
EC Approved Super Bar Ø 76mm

\*In case of park sensors use our park sensors stickers to fit the front guard

Also available in Black Powder coated version EC/5B/314/PL

*5B/314/IX\**Super Bar Ø 76mm

\*In case of park sensors use our park sensors stickers to fit the front guard

Also available in Black Powder coated version 5B/314/PL