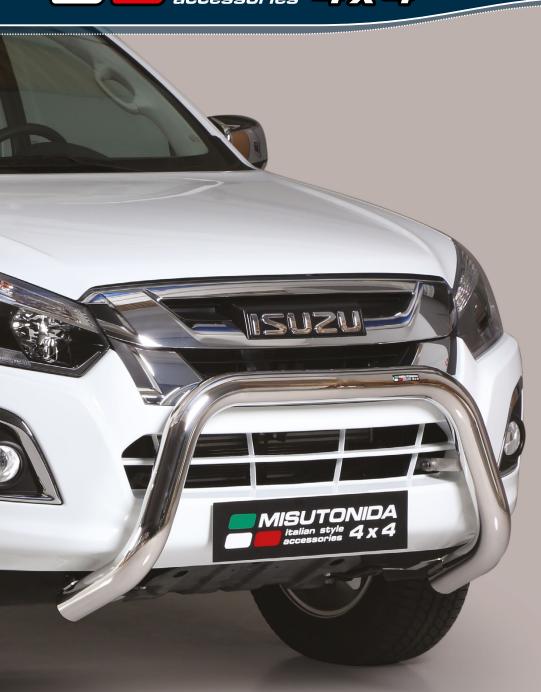

## Front Protections

15UZU D-MAX D.C. 2017

MED/314/IX\* Medium Bar Ø 63mm

\*In case of park sensors use our park sensors stickers to fit the front guard Also available in Black Powder coated version MED/314/PL