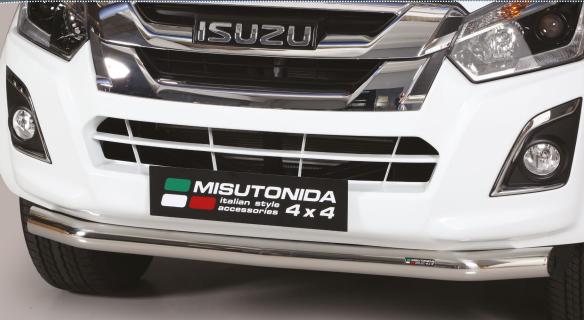

## Front Protections

15UZU D-MAX D.C. 2017

SLF/314/IX\* Slash Bar Ø 76mm

Also available in Black Powder coated version 5LF/314/PL

MA/314/IX\* High Medium Bar Ø 63mm

\*In case of park sensors use our park sensors stickers to fit the front guard

Also available in Black Powder coated version MA/314/PL