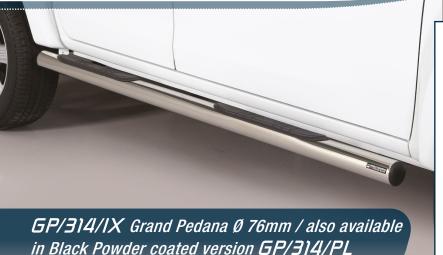

## Side Protections

15UZU D-MAX D.C. 2017

P/314/IX Sidesteps Ø 50mm / also available in Black Powder coated version P/314/PL