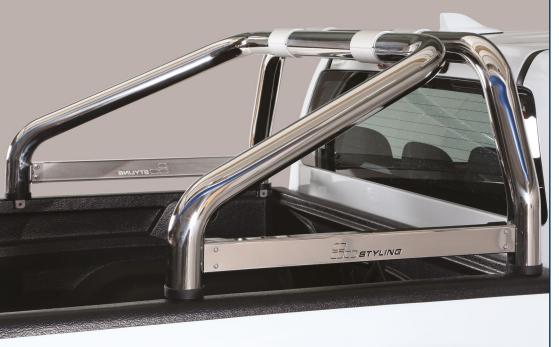

#### RL55/K/2314/IX Roll Bar 2 pipes Ø 76mm

Also available without mark plate RLSS/2314/IX

Also available in 3 pipes version RLSS/3314/IX RLSS/K/3314/IX