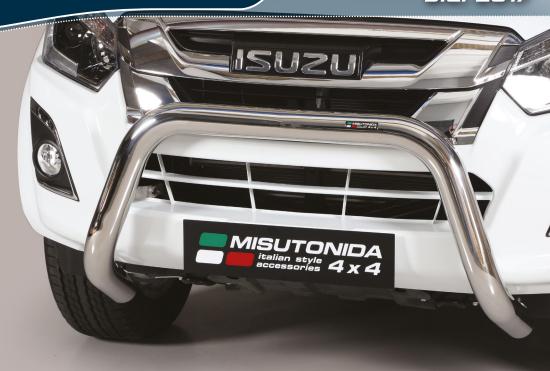

EC/MED/314/IX\* EC Approved Medium Bar Ø 63mm

\*In case of park sensors use our park sensors stickers to fit the front guard Also available in Black Powder coated version EC/MED/314/PL