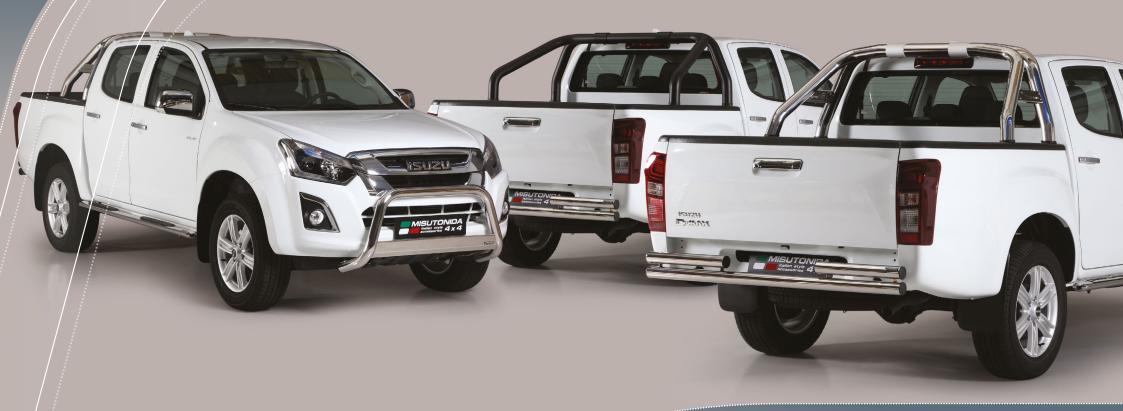

## Side Protections

15UZU D-MAX D.C. 2017

P/314/IX Sidesteps Ø 50mm / also available in Black Powder coated version P/314/PL

#### RL55/K/2314/IX Roll Bar 2 pipes Ø 76mm

Also available without mark plate RLSS/2314/IX

Also available in 3 pipes version RLSS/3314/IX RLSS/K/3314/IX

#### RL55/2314/PL Roll Bar 2 pipes Ø 76mm Black Powder Coated

Also available with mark plate RLSS/K/2314/PL

Also available in 3 pipes version RLSS/3314/PL RLSS/K/3314/PL

E.A.S. Energy Absorber System Accessories
for Off Road Cars