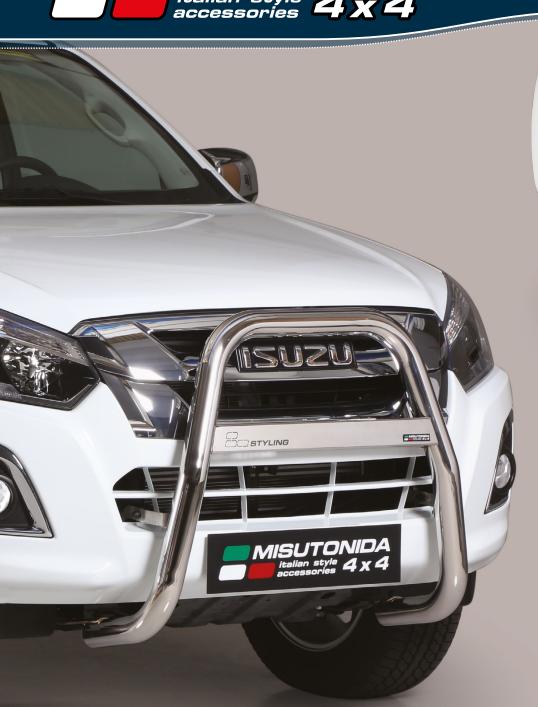

E.A.S. Energy Absorber System Accessories for Off Road Cars

EC/5B/314/IX\*
EC Approved Super Bar Ø 76mm

\*In case of park sensors use our park sensors stickers to fit the front guard

Also available in Black Powder coated version EC/5B/314/PL

EC/MED/314/IX\* EC Approved Medium Bar Ø 63mm

\*In case of park sensors use our park sensors stickers to fit the front guard Also available in Black Powder coated version EC/MED/314/PL

## Front Protections

15UZU D-MAX D.C. 2017

MED/314/IX\* Medium Bar Ø 63mm

\*In case of park sensors use our park sensors stickers to fit the front guard Also available in Black Powder coated version MED/314/PL

*5B/314/IX\**Super Bar Ø 76mm

\*In case of park sensors use our park sensors stickers to fit the front guard

Also available in Black Powder coated version 5B/314/PL