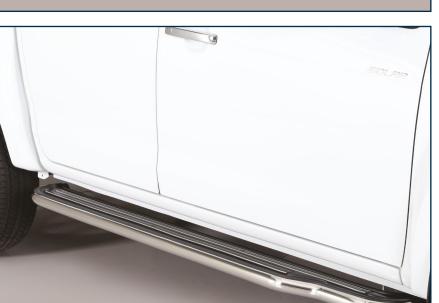

## Side Protections

15UZU D-MAX D.C. 2017

P/314/IX Sidesteps Ø 50mm / also available in Black Powder coated version P/314/PL