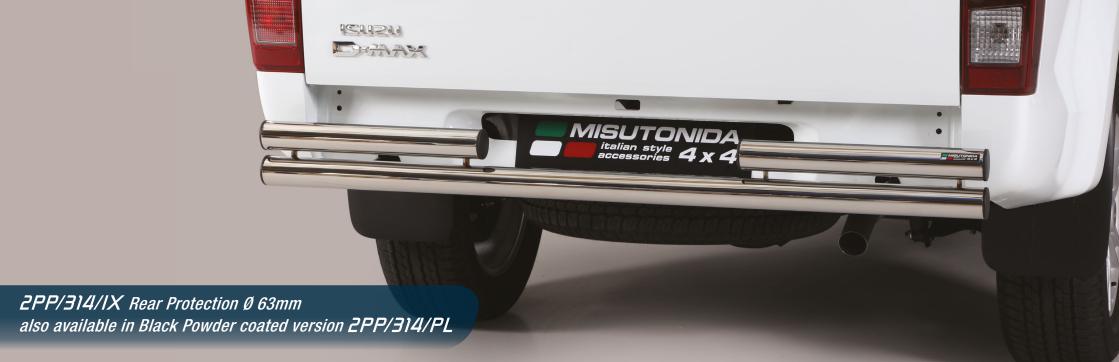

## Side Protections

15UZU D-MAX D.C. 2017

P/314/IX Sidesteps Ø 50mm / also available in Black Powder coated version P/314/PL