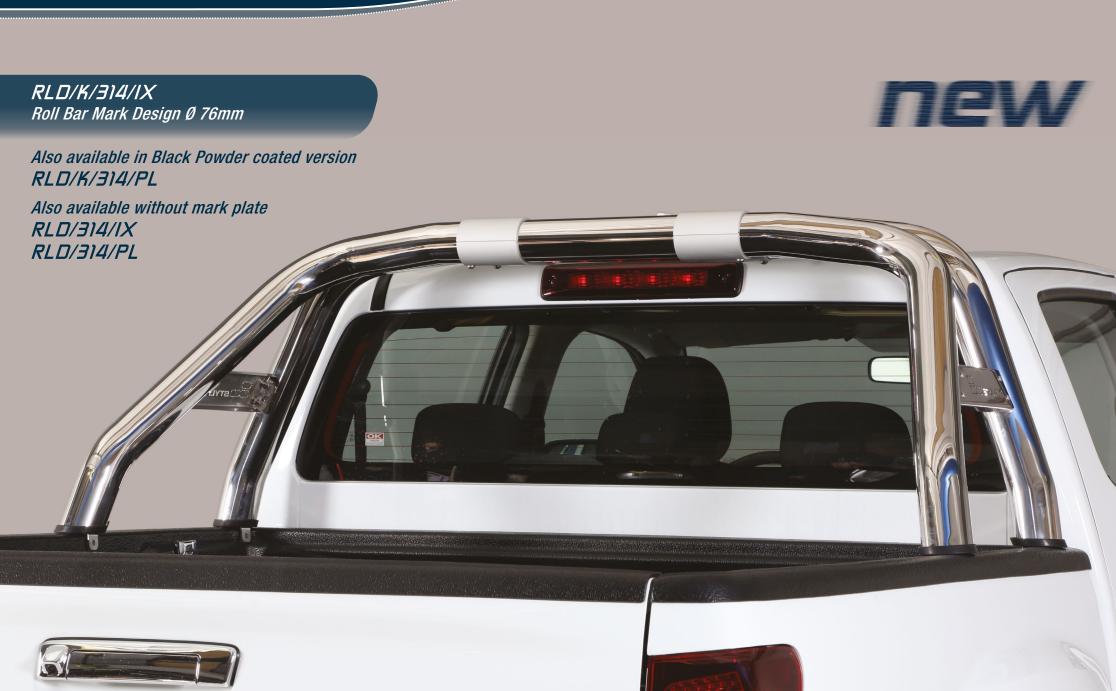

#### RL55/K/2314/IX Roll Bar 2 pipes Ø 76mm

Also available without mark plate RLSS/2314/IX

Also available in 3 pipes version RLSS/3314/IX RLSS/K/3314/IX