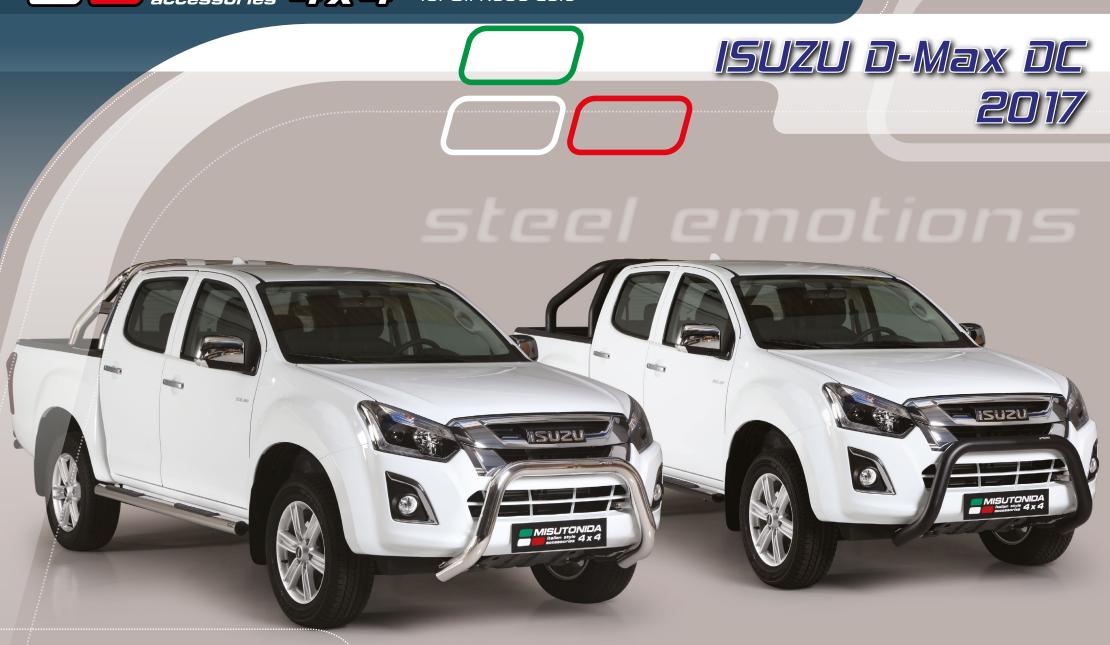

E.A.S. Energy Absorber System Accessories for Off Road Cars











EC/5B/314/IX\*
EC Approved Super Bar Ø 76mm

\*In case of park sensors use our park sensors stickers to fit the front guard

Also available in Black Powder coated version EC/5B/314/PL

EC/MED/314/IX\* EC Approved Medium Bar Ø 63mm

\*In case of park sensors use our park sensors stickers to fit the front guard Also available in Black Powder coated version EC/MED/314/PL

## Front Protections

15UZU D-MAX D.C. 2017





MED/314/IX\* Medium Bar Ø 63mm

\*In case of park sensors use our park sensors stickers to fit the front guard Also available in Black Powder coated version MED/314/PL

*5B/314/IX\**Super Bar Ø 76mm

\*In case of park sensors use our park sensors stickers to fit the front guard

Also available in Black Powder coated version 5B/314/PL



## Front Protections

15UZU D-