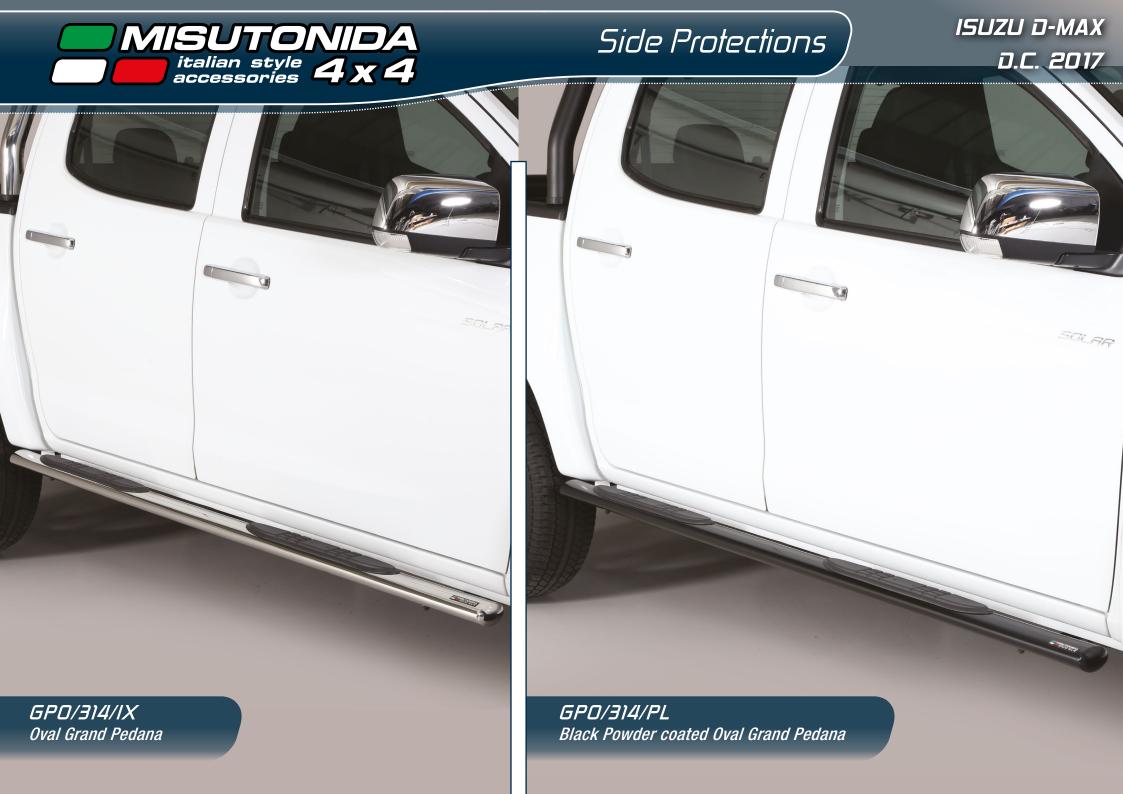

## Side Protections

15UZU D-MAX D.C. 2017

P/314/IX Sidesteps Ø 50mm / also available in Black Powder coated version P/314/PL