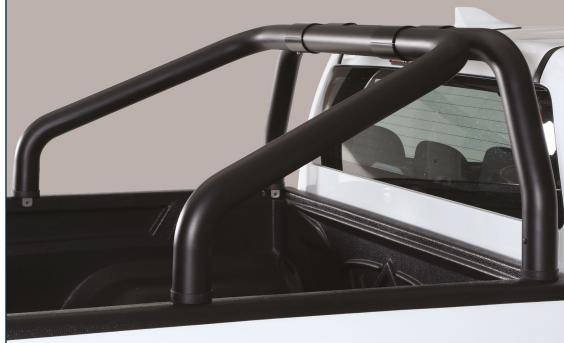

#### RL55/2314/PL Roll Bar 2 pipes Ø 76mm Black Powder Coated

Also available with mark plate RLSS/K/2314/PL

Also available in 3 pipes version RLSS/3314/PL RLSS/K/3314/PL

E.A.S. Energy Absorber System Accessories
for Off Road Cars