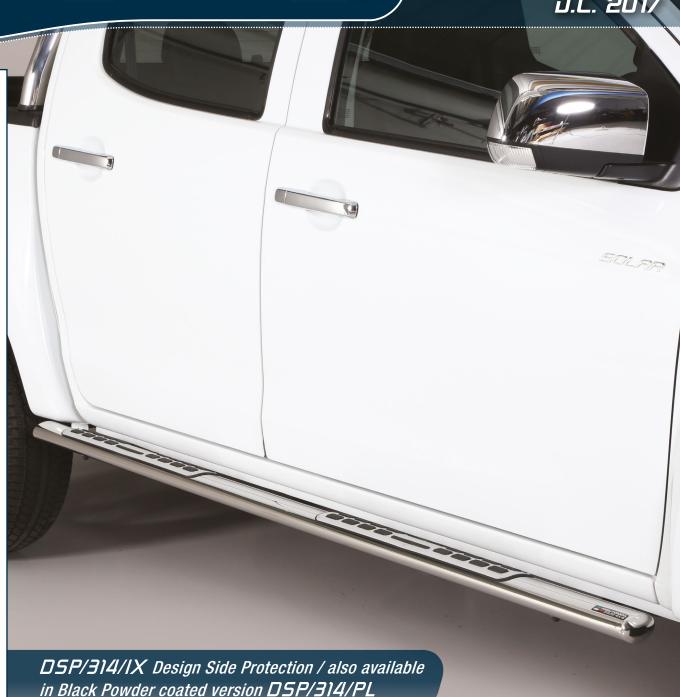

## Side Protections

15UZU D-MAX D.C. 2017

P/314/IX Sidesteps Ø 50mm / also available in Black Powder coated version P/314/PL