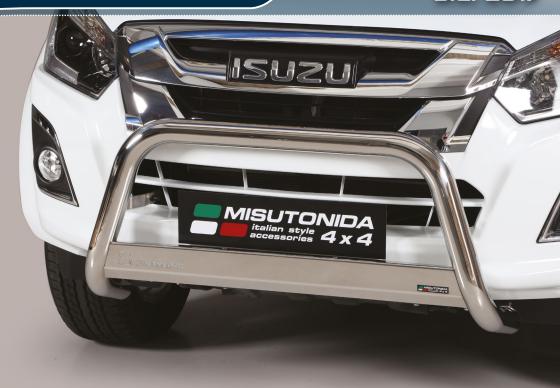

E.A.S. Energy Absorber System Accessories for Off Road Cars

EC/5B/314/IX\*
EC Approved Super Bar Ø 76mm

\*In case of park sensors use our park sensors stickers to fit the front guard

Also available in Black Powder coated version EC/5B/314/PL

EC/MED/314/IX\* EC Approved Medium Bar Ø 63mm

\*In case of park sensors use our park sensors stickers to fit the front guard Also available in Black Powder coated version EC/MED/314/PL

## Front Protections

15UZU D-MAX D.C. 2017

MED/314/IX\* Medium Bar Ø 63mm

\*In case of park sensors use our park sensors stickers to fit the front guard Also available in Black Powder coated version MED/314/PL

*5B/314/IX\**Super Bar Ø 76mm

\*In case of park sensors use our park sensors stickers to fit the front guard

Also available in Black Powder coated version 5B/314/PL