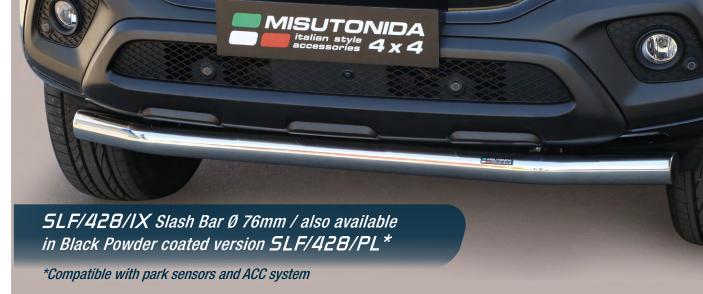

E.A.S. Energy Absorber System Accessories for Off Road Cars









EC/MED/428/IX\*
EC Approved Medium Bar Ø 63mm

\*Compatible with park sensors and ACC system

Also available in Black Powder coated version EC/MED/428/PL





EC/5B/428/IX\*
EC Approved Super Bar Ø 76mm

\*Compatible with park sensors and ACC system

EC/5B/428/PL\* Black Powder coated version EC Approved Super Bar Ø 76mm

\*Compatible with park sensors and ACC system



## Front Protections

MERCEDES X Class











## Side Protections

MERCEDES X Class



GP/428/IX Grand Pedana Ø 76mm / also available in Black Powder coated version GP/428/PL



in Black Powder coated version GPO/428/PL





## RL55/2428/IX Roll Bar 2 pipes Ø 76mm

Also available in the 3 pipes version RLSS/3428/IX

Also available in the Black Powder coated versions RLSS/2428/PL RLSS/3428/PL



## RL55/K/2428/IX Roll Bar Mark 2 pipes Ø 76mm

Also available in the 3 pipes version RLSS/K/342B/IX

Also available in the Black Powder coated versions RLSS/K/2428/PL RLSS/K/3428/PL



RLD/428/IX Roll Bar Design Ø 76mm

Also available in the Black Powder coated versions RLD/428/PL



RLD/K/428/IX Roll Bar Mark Design Ø 76mm

Also available in the Black Powder coated versions RLD/K/428/PL





E.A.S. Energy Absorber System Accessories for O