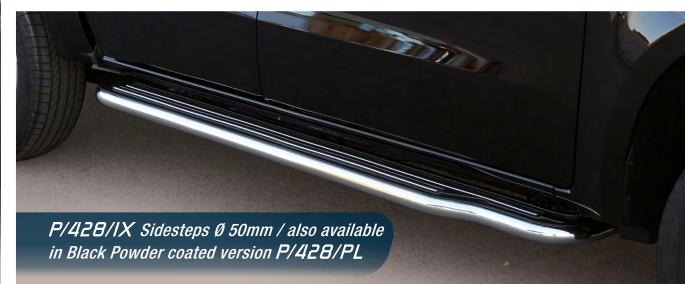

## Side Protections

MERCEDES X Class

GP/428/IX Grand Pedana Ø 76mm / also available in Black Powder coated version GP/428/PL

in Black Powder coated version GPO/428/PL