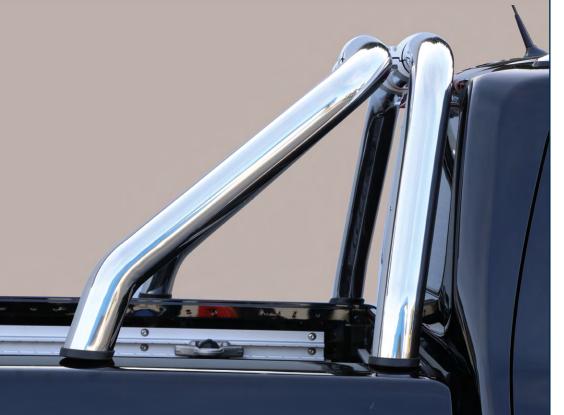

## RL55/K/2428/IX Roll Bar Mark 2 pipes Ø 76mm

Also available in the 3 pipes version RLSS/K/342B/IX

Also available in the Black Powder coated versions RLSS/K/2428/PL RLSS/K/3428/PL

RLD/428/IX Roll Bar Design Ø 76mm