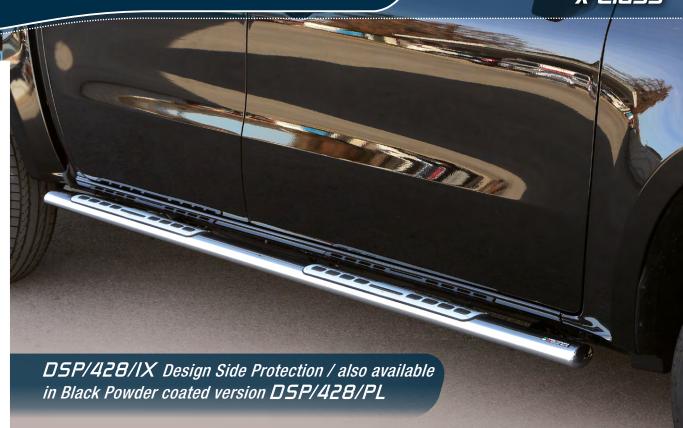

## Side Protections

MERCEDES X Class

GP/428/IX Grand Pedana Ø 76mm / also available in Black Powder coated version GP/428/PL

in Black Powder coated version GPO/428/PL