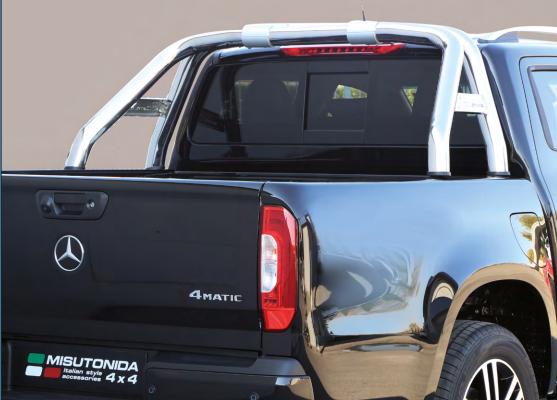

## RL55/K/2428/IX Roll Bar Mark 2 pipes Ø 76mm

Also available in the 3 pipes version RLSS/K/342B/IX

Also available in the Black Powder coated versions RLSS/K/2428/PL RLSS/K/3428/PL

RLD/428/IX Roll Bar Design Ø 76mm