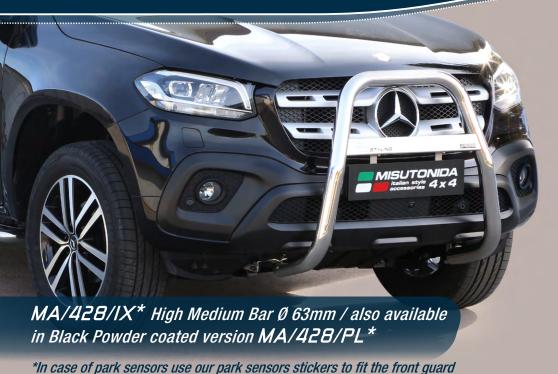

E.A.S. Energy Absorber System Accessories for Off Road Cars









EC/MED/428/IX\*
EC Approved Medium Bar Ø 63mm

\*Compatible with park sensors and ACC system

Also available in Black Powder coated version EC/MED/428/PL





EC/5B/428/IX\*
EC Approved Super Bar Ø 76mm

\*Compatible with park sensors and ACC system

EC/5B/428/PL\* Black Powder coated version EC Approved Super Bar Ø 76mm

\*Compatible with park sensors and ACC system



## Front Protections

MERCEDES X Class











## Side Protections

MERCEDES X Class



GP/428/IX Grand Pedana Ø 76mm / also available in Black Powder coated version GP/428/PL



in Black Powder coated version GPO/428/PL





## RL55/2428/IX Roll Bar 2 pipes Ø 76mm

Also available in the 3 pipes version RLSS/3428/IX

Also available in the Black Powder coated versions RLSS/2428/PL RLSS/3428/PL



## RL55/K/2428/IX Roll Bar Mark 2 pipes Ø 76mm

Also available in the 3 pipes version RLSS/K/342B/IX

Also available in the Black Powder coated versions RLSS/K/2428/PL RLSS/K/3428/PL



RLD/428/IX Roll Bar Design Ø 76mm

Also available in the Black Powder coated versions RLD/428/PL



RLD/K/428/IX Roll Bar Mark Design Ø 76mm

Also available in the Black Powder coated versions RLD/K/428/PL





E.A.S. Energy Absorber System Accessories