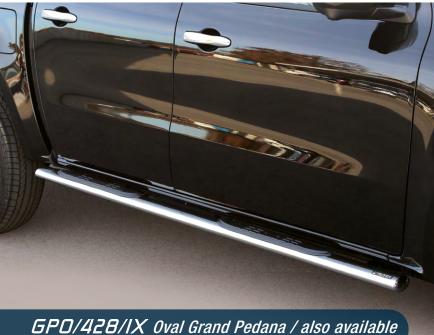

## Side Protections

MERCEDES X Class

GP/428/IX Grand Pedana Ø 76mm / also available in Black Powder coated version GP/428/PL

in Black Powder coated version GPO/428/PL