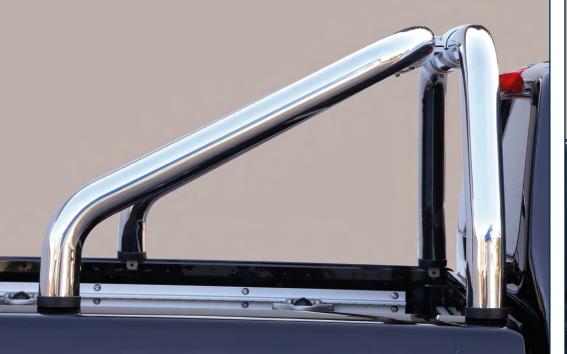

## RL55/2428/IX Roll Bar 2 pipes Ø 76mm

Also available in the 3 pipes version RLSS/3428/IX

Also available in the Black Powder coated versions RLSS/2428/PL RLSS/3428/PL