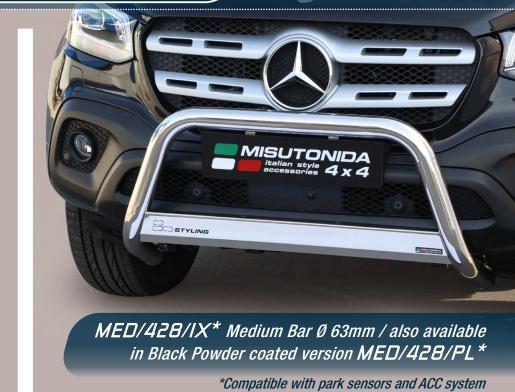

E.A.S. Energy Absorber System Accessories for Off Road Cars

EC/MED/428/IX\*
EC Approved Medium Bar Ø 63mm

\*Compatible with park sensors and ACC system

Also available in Black Powder coated version EC/MED/428/PL

## Front Protections

MERCEDES X Class