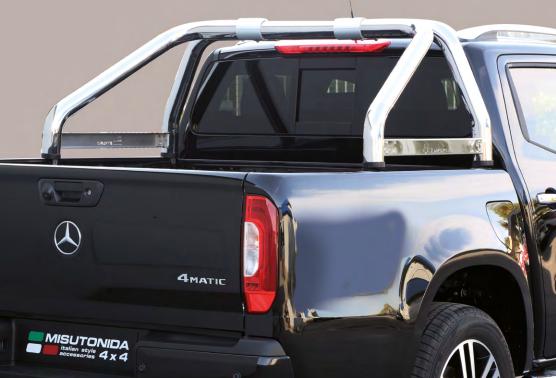

## RL55/2428/IX Roll Bar 2 pipes Ø 76mm

Also available in the 3 pipes version RLSS/3428/IX

Also available in the Black Powder coated versions RLSS/2428/PL RLSS/3428/PL