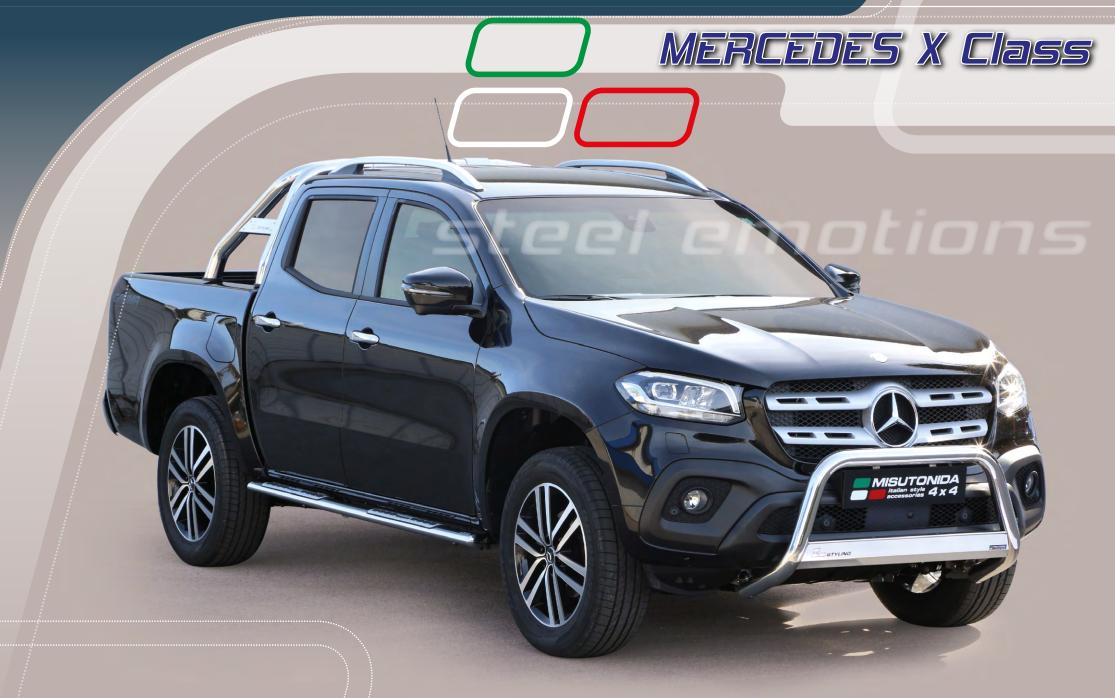

## Front Protections

MERCEDES X Class

E.A.S. Energy Absorber System Accessories for Off Road Cars

EC/MED/428/IX\*
EC Approved Medium Bar Ø 63mm

\*Compatible with park sensors and ACC system

Also available in Black Powder coated version EC/MED/428/PL

EC/5B/428/IX\*
EC Approved Super Bar Ø 76mm

\*Compatible with park sensors and ACC system

EC/5B/428/PL\* Black Powder coated version EC Approved Super Bar Ø 76mm

\*Compatible with park sensors and ACC system