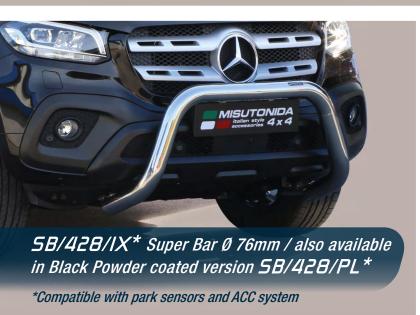

EC/5B/428/IX\*
EC Approved Super Bar Ø 76mm

\*Compatible with park sensors and ACC system

EC/5B/428/PL\* Black Powder coated version EC Approved Super Bar Ø 76mm

\*Compatible with park sensors and ACC system

## Front Protections

MERCEDES X Class