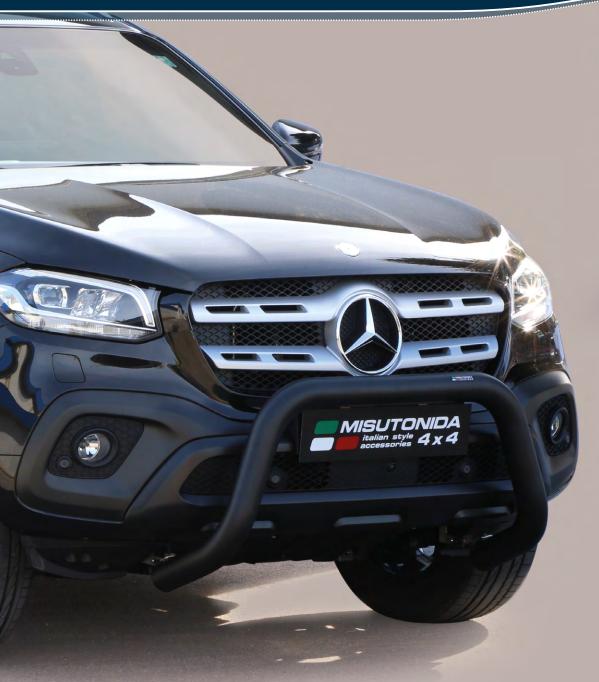

## Front Protections

MERCEDES X Class

E.A.S. Energy Absorber System Accessories for Off Road Cars

EC/MED/428/IX\*
EC Approved Medium Bar Ø 63mm

\*Compatible with park sensors and ACC system

Also available in Black Powder coated version EC/MED/428/PL