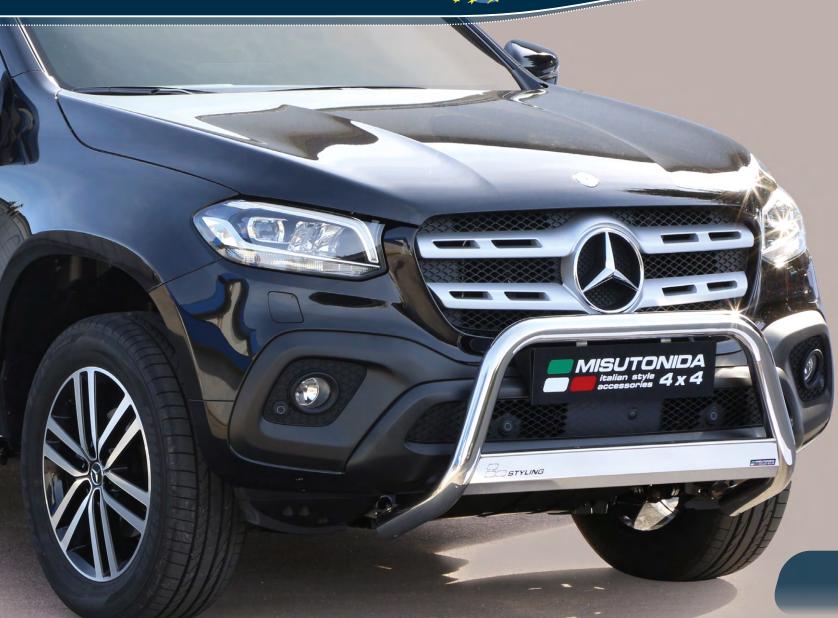

## Front Protections

MERCEDES X Class

EC/5B/428/IX\*
EC Approved Super Bar Ø 76mm

\*Compatible with park sensors and ACC system

EC/5B/428/PL\* Black Powder coated version EC Approved Super Bar Ø 76mm

\*Compatible with park sensors and ACC system