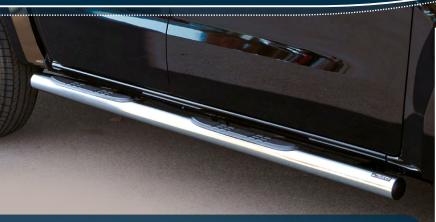

## Side Protections

MERCEDES X Class

GP/428/IX Grand Pedana Ø 76mm / also available in Black Powder coated version GP/428/PL

in Black Powder coated version GPO/428/PL